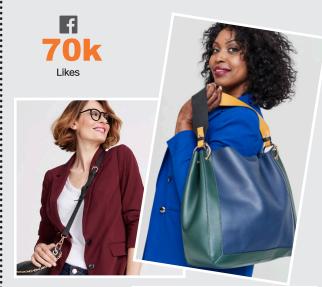

# **ABOUT THE BRAND**

Ambrose Wilson is a women's fashion brand that sells plus size clothing in sizes 12-32, as well as wide fit footwear.

Since 1969, Ambrose Wilson has operated in the traditional market with age appropriate clothing for women aged 60+ being central to the brand proposition.

**AUDIENCE** 

**TARGET AGE** 

**MOSAIC CODES** 

Single item parcels