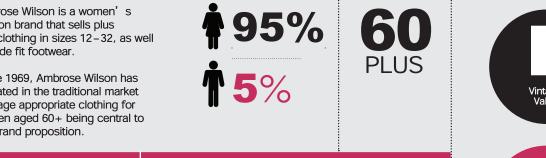

# **ABOUT THE BRAND**

Ambrose Wilson is a women's fashion brand that sells plus size clothing in sizes 12-32, as well as wide fit footwear.

Since 1969, Ambrose Wilson has operated in the traditional market with age appropriate clothing for women aged 60+ being central to the brand proposition.

**AUDIENCE** 

**TARGET AGE** 

**MOSAIC CODES** 

Single item parcels